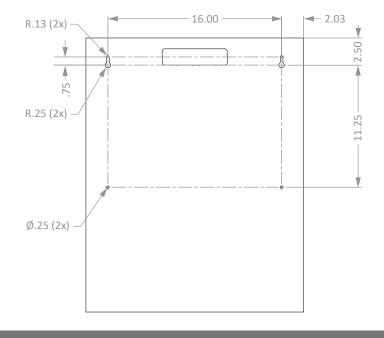

here protective equipment products are needed

#### Dispenses:

- Top: Box(es) no larger than 5.00"W x 10.00"H x 4.30"D (12.7 cm x 25.4 cm x 10.9 cm)
- Bottom left: Gowns, aprons or coveralls/jumpsuits no larger than 11.38"W x 15.30"H x 4.30"D (12.7 cm x 25.4 cm x 10.9 cm)
- Middle right: Box(es) no larger than 8.39"W x 5.24"H x 4.50"D (21.3 cm x 13.3 cm x 11.4 cm)
- Bottom right: Box(es) no larger than 8.39"W x 9.80"H x 4.50"D (21.3 cm x 24.9 cm x 11.4 cm)

## **Package Specifications:**

- Package Quantity: 1 per case
- 29"W x 6"H x 23"D (73.7 cm x 15.2 cm x 58.4 cm)
- 10.0 lbs (4.5 kg) approximated

### **Product Specifications** (overall external dimensions):

- 20.05"W x 25.25"H x 4.75"D (50.9 cm x 64.1 cm x 12.1 cm)
- 4.6 lbs (2.1 kg) approximated

#### **Mounting Specifications:**





## Installation

Always mount dispensers securely prior to loading with product.





## Parts included:

Dispenser

### **Tools Required:**

· No tools required to assemble dispenser

# Care and Construction ABS Plastic

## Material Characteristics

# Designed for Long-Term, Heavy-Duty Applications

The combination of copolymers (Acrylonitrile, Butadiene, and Styrene) gives ABS an excellent combination of strength, rigidity, and toughness. The fauxwood finish is ARVINYL laminate created from a semi-rigid film.

ABS is chemical and stress-crack resistant. It is tough, dimensionally stable, and will hold up to long-term use. To ensure product longevity, fauxwood products should not be mounted in very hot or cold areas.

## **Care and Cleaning**

Use mild soap and water to clean. Petrole