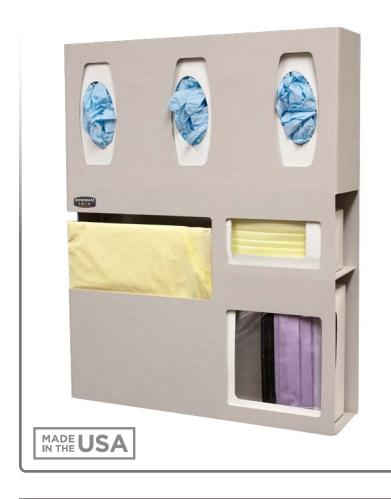

## **Product Description:**

- · Protection System
- Holds gowns, aprons, or coveralls/jumpsuits, three boxes of gloves, one box of earloop masks, and one box of shield masks
- Keyholes for wall mounting or cutout for use with a BOWMAN® hanger
- · Quartz Beige ABS Plastic

#### Dispenses:

- Top: Box(es) no larger than 5.00"W x 10.00"H x 4.30"D (12.7 cm x 25.4 cm x 10.9 cm)
- Bottom left: Gowns, aprons or coveralls/jumpsuits no larger than 11.38"W x 15.30"H x 4.30"D (12.7 cm x 25.4 cm x 10.9 cm)
- Middle right: Box(es) no larger than 8.39"W x 5.24"H x 4.50"D (21.3 cm x 13.3 cm x 11.4 cm)
- Bottom right: Box(es) no larger than 8.39"W x 9.80"H x 4.50"D (21.3 cm x 24.9 cm x 11.4 cm)

### **Product Specifications** (overall external dimensions):

- 20.05"W x 25.25"H x 4.75"D (50.9 cm x 64.1 cm x 12.1 cm)
- 4.6 lbs (2.1 kg) approximated